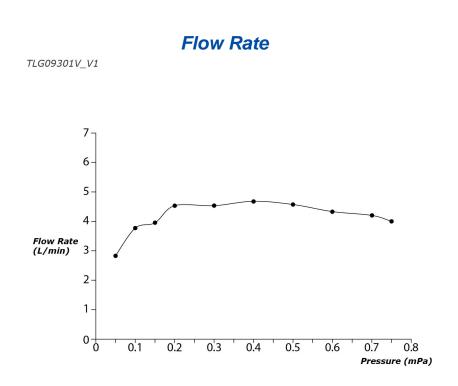

## **SPECIFICATIONS**

- Finish
  - Brass :

:

Chrome

- Water Pressure 0.25MPa~0.75MPa :