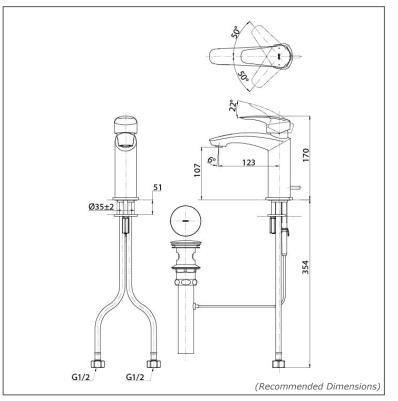

### **PARTS DESCRIPTION**

TLG09301B

Material

: Single Lever Washbasin Faucet (w/ Pop-up Waste)